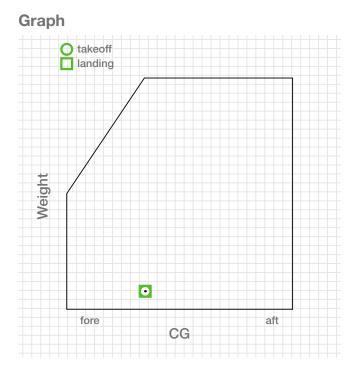

## **Notices**

Loading Appears OK

| Ramp (max 3,800 lb)       |                   |  |
|---------------------------|-------------------|--|
| Ramp Weight               | 2,324.6 lb        |  |
| Ramp Fuel                 | 0 gal 100LL       |  |
| Takaoff (may 2 900 lb)    |                   |  |
| Takeoff (max 3,800 lb)    |                   |  |
| Takeoff Weight            | 2,324.6 lb        |  |
| CG (37 to 53)             | 42.6 in           |  |
| Takeoff Fuel              | 0 gal 100LL       |  |
| Landing (max 3,800 lb)    |                   |  |
| Landing Weight            | 2,324.6 lb        |  |
| CG (37 to 53)             | 42.6 in           |  |
| Fuel Remaining            | 0 gal 100LL       |  |
| Zero Fuel                 |                   |  |
| Zero Fuel Weight          | 2,324.6 lb        |  |
| CG (37 to 53)             | 42.6 in           |  |
| Station Limits            |                   |  |
| Fuel Tanks 0 o            | 0 of 89 gal 100LL |  |
| Front Seats               | 0 of 450 lb       |  |
| Middle Seat               | 0 of 450 lb       |  |
| Back Seat/Forward Baggage | 0 of 340 lb       |  |
| Wheel Well                | 0 of 50 lb        |  |
| Baggage/Aft Wheel Well    | 0 of 200 lb       |  |
|                           |                   |  |
|                           |                   |  |
|                           |                   |  |

## Takeoff Audit

|                           |                  | <b>J</b>                  |
|---------------------------|------------------|---------------------------|
| 37.0000 in                | 0.0000 lb        | 37.0000 in                |
| Front Seats               | 0.0000 in-lb     | Front Seats               |
| 42.5591 in                | 2324.6000 lb     | 42.5591 in                |
| Empty Aircraft            | 98933.0000 in-lb | Empty Aircraft            |
| 43.0000 in                | 0.0000 lb        | 43.0000 in                |
| Fuel Tanks                | 0.0000 in-lb     | Fuel Tanks                |
| 71.0000 in                | 0.0000 lb        | 71.0000 in                |
| Middle Seat               | 0.0000 in-lb     | Middle Seat               |
| <b>101.0000 in</b>        | 0.0000 lb        | <b>101.0000 in</b>        |
| Back Seat/Forward Baggage | 0.0000 in-lb     | Back Seat/Forward Baggage |
| 117.0000 in               | 0.0000 lb        | 117.0000 in               |
| Wheel Well                | 0.0000 in-lb     | Wheel Well                |
| 138.0000 in               | 0.0000 lb        | 138.0000 in               |
| Baggage/Aft Wheel Well    | 0.0000 in-lb     | Baggage/Aft Wheel Well    |
| 42.5591 in                | 2324.6000 lb     | 42.5591 in                |
| Takeoff Summary           | 98933.0000 in-lb | Landing Summary           |