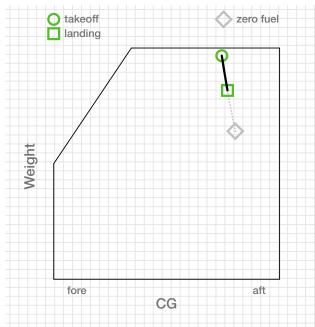

## **Notices**

**Loading Appears OK** 

| Ramp (max 3,800 lb)     |                        |
|-------------------------|------------------------|
| Ramp Weight             | 3,758.6 lb             |
| Ramp Fuel               | 89 gal 100LL           |
| Takeoff (max 3,800 lb)  |                        |
| Takeoff Weight          | 3,746.6 lb             |
| CG (42.1 to 53)         | 48.9 in                |
| Takeoff Fuel            | 87 gal 100LL           |
| Landing (max 3,800 lb)  |                        |
| Landing Weight          | 3,506.6 lb             |
| CG (40.5 to 53)         | 49.3 in                |
| Fuel Remaining          | 47 gal 100LL           |
| Zero Fuel               |                        |
| Zero Fuel Weight        | 3,224.6 lb             |
| CG (38.5 to 53)         | 49.9 in                |
| Station Limits          |                        |
| Fuel Tanks 8            | 9 of 89 gal 100LL      |
| Front Seats             | 400 of 450 lb          |
| Middle Seat             | 300 of 450 lb          |
| Back Seat/Forward Bagga | ge <b>50 of 340 lb</b> |
| Wheel Well              | 0 of 50 lb             |
| Baggage/Aft Wheel Well  | 150 of 200 lb          |
|                         |                        |

Page 1 of 2

| Takeoff Audit                         | eoff Audit Landing Audit |                           |                   |
|---------------------------------------|--------------------------|---------------------------|-------------------|
| 37.0000 in                            | 400.0000 lb              | 37.0000 in                | 400.0000 lb       |
| Front Seats                           | 14800.0000 in-lb         | Front Seats               | 14800.0000 in-lb  |
| 42.5591 in                            | 2324.6000 lb             | 42.5591 in                | 2324.6000 lb      |
| Empty Aircraft                        | 98933.0000 in-lb         | Empty Aircraft            | 98933.0000 in-lb  |
| 43.0000 in                            | 522.0000 lb              | 43.0000 in                | 282.0000 lb       |
| Fuel Tanks                            | 22446.0000 in-lb         | Fuel Tanks                | 12126.0000 in-lb  |
| 71.0000 in                            | 300.0000 lb              | 71.0000 in                | 300.0000 lb       |
| Middle Seat                           | 21300.0000 in-lb         | Middle Seat               | 21300.0000 in-lb  |
| 101.0000 in Back Seat/Forward Baggage | 50.0000 lb               | 101.0000 in               | 50.0000 lb        |
|                                       | 5050.0000 in-lb          | Back Seat/Forward Baggage | 5050.0000 in-lb   |
| 117.0000 in                           | 0.0000 lb                | 117.0000 in               | 0.0000 lb         |
| Wheel Well                            | 0.0000 in-lb             | Wheel Well                | 0.0000 in-lb      |
| 138.0000 in                           | 150.0000 lb              | 138.0000 in               | 150.0000 lb       |
| Baggage/Aft Wheel Well                | 20700.0000 in-lb         | Baggage/Aft Wheel Well    | 20700.0000 in-lb  |
| 48.9054 in                            | 3746.6000 lb             | 49.3096 in                | 3506.6000 lb      |
| Takeoff Summary                       | 183229.0000 in-lb        | Landing Summary           | 172909.0000 in-lb |